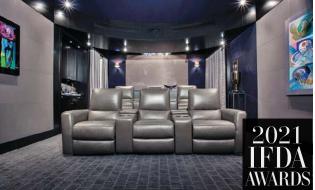

SPECIALTY SPACE | Location: Miami, FL

The goal was to create a comfortable and beautiful home theater without sacrificing cinema quality. The entire room is designed with acoustics in mind, including the curvature of the ceiling, seating, and bartop with additional seats, as well as the acoustically treated embossed wallpaper. The Barovier and Toso lighting reflecting off the cool blue glass of the bartop serve to contrast against the surrounding matte materials and neutral colors.